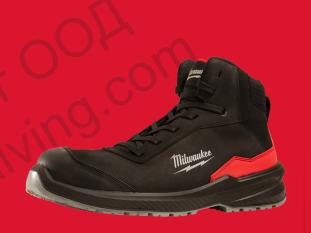

## **FXT S3S 1M110133 ESD SC FO SR 38**

FLEXTRED™ S3S SAFETY BOOTS BLACK 1M110133 ESD SC FO SR

- Flexible and lightweight all-round safety boots for tradesmen protection.
- ENERGY FOAM heel cushioning construction for superior energy return and maximum comfort.
- STEP-RELEASE™ heel for a convenient and rapid shoe removal.
- ROLLCAGE™ heel stabilizer for great stability even in demanding terrain.
- Lace pocket for storing shoelaces to prevent unintentional opening, tripping hazards and lace damage.
- Nubuck water repellent leather upper to protect from water, dust and dirt.
- Scuff cap for increased toe cap protection and durability.
- Metal free construction to conveniently pass through security gates.
- Superior grip to prevent slipping.
- ESD (electrostatic discharge) certified.
- Certified according to EN ISO 20345:2022 S3S ESD SC FO SR.