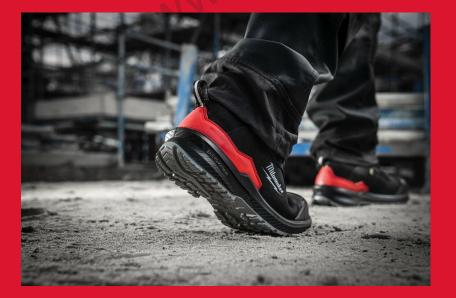

## **FXT S3S 1M110133 ESD SC FO SR 38**

FLEXTRED™ S3S SAFETY BOOTS BLACK 1M110133 ESD SC FO SR

- Flexible and lightweight all-round safety boots for tradesmen protection.
- ENERGY FOAM heel cushioning construction for superior energy return and maximum comfort.
- STEP-RELEASE™ heel for a convenient and rapid shoe removal.
- ROLLCAGE™ heel stabilizer for great stability even in demanding terrain.
- Lace pocket for storing shoelaces to prevent unintentional opening, tripping hazards and lace damage.
- Nubuck water repellent leather upper to protect from water, dust and dirt.
- Scuff cap for increased toe cap protection and durability.
- Metal free construction to conveniently pass through security gates.
- Superior grip to prevent slipping.
- ESD (electrostatic discharge) certified.
- Certified according to EN ISO 20345:2022 S3S ESD SC FO SR.